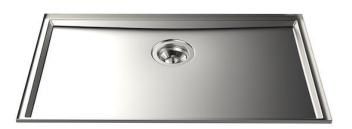

### **Sink Phantom Base**

Recommended for 20mm thickness

Kitchen Sinks

Code: 5557 240

### **FEATURES**

| PHANTOM BASE - 20 mm            | The Phantom BASE sink's bottoms are specifically engineered to be coupled with sinks made out of slabs. The perimetric trough makes for a simple and perfect installation. This version of Phantom BASE is meant for slabs of 20mm thickness.                            |
|---------------------------------|--------------------------------------------------------------------------------------------------------------------------------------------------------------------------------------------------------------------------------------------------------------------------|
| PHANTOM BASE WITHOUT<br>WELDING | The steel bottom Phantom BASE solves the problem of water draining of slab sinks, because the slope built into the moulded bottom ensures perfect draining. The radius and sloped profile of Phantom BASE guarantee great practicality and hygiene in everyday cleaning. |
| High thickness                  | Imm thick steel. A significant thickness, which guarantees the maximum sturdiness and durability.                                                                                                                                                                        |
| Small radius                    | Bowls with squared shapes with a modern design and an increased capacity, for a minimal aesthetics connected with an extreme practicity.                                                                                                                                 |
| Perimetral overflow             | The overflow is always a security on the Foster sinks that prevents the overflow of water in case of oversights. The perimeter drain solution improves aesthetics thanks to its square and essential shape.                                                              |