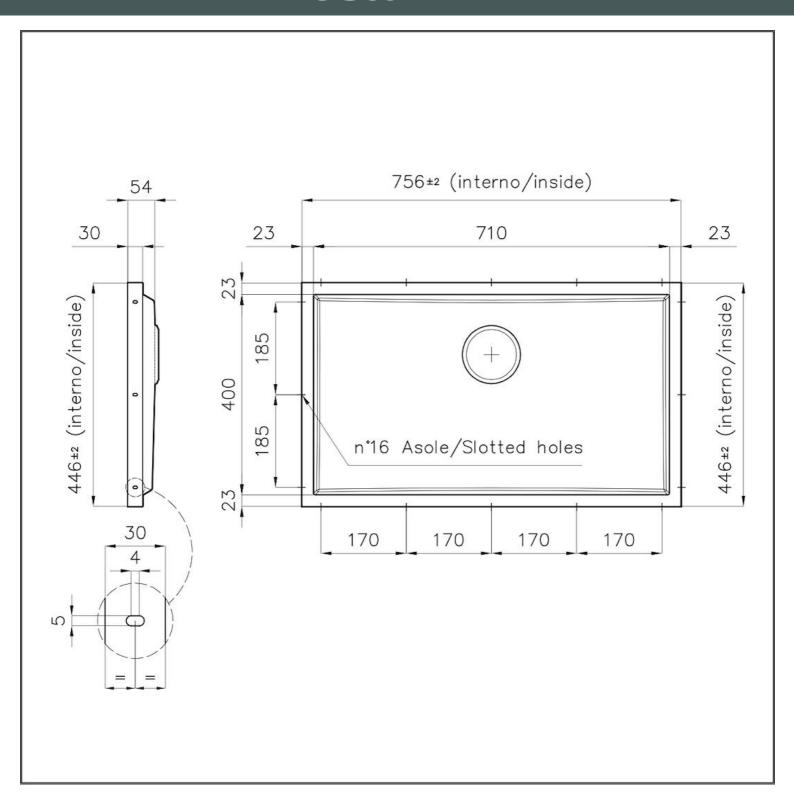

#### **DETAILS**

| Material          | AISI 304 stainless steel                                                                                 |
|-------------------|----------------------------------------------------------------------------------------------------------|
| Texture           | Foster brushed                                                                                           |
| Dimensions        | 756x446 mm for 20 mm thick sheets                                                                        |
| Standard fittings | Drain, Foster overflow and universal corrugated pipe (for installing different overflows), Boxed packing |
| Built-in hole     | View technical data sheet                                                                                |
| Bowl dimension    | 710 x 400 mm                                                                                             |
| Number of bowls   | 1 bowl                                                                                                   |
| Waste fitting     | 3,5" drain                                                                                               |

### **FEATURES**

| PHANTOM BASE - 20 mm            | The Phantom BASE sink's bottoms are specifically engineered to be coupled with sinks made out of slabs. The perimetric trough makes for a simple and perfect installation. This version of Phantom BASE is meant for slabs of 20mm thickness.                            |
|---------------------------------|--------------------------------------------------------------------------------------------------------------------------------------------------------------------------------------------------------------------------------------------------------------------------|
| PHANTOM BASE WITHOUT<br>WELDING | The steel bottom Phantom BASE solves the problem of water draining of slab sinks, because the slope built into the moulded bottom ensures perfect draining. The radius and sloped profile of Phantom BASE guarantee great practicality and hygiene in everyday cleaning. |
| High thickness                  | Imm thick steel. A significant thickness, which guarantees the maximum sturdiness and durability.                                                                                                                                                                        |
| Small radius                    | Bowls with squared shapes with a modern design and an increased capacity, for a minimal aesthetics connected with an extreme practicity.                                                                                                                                 |
| Perimetral overflow             | The overflow is always a security on the Foster sinks that prevents the overflow of water in case of oversights. The perimeter drain solution improves aesthetics thanks to its square and essential shape.                                                              |