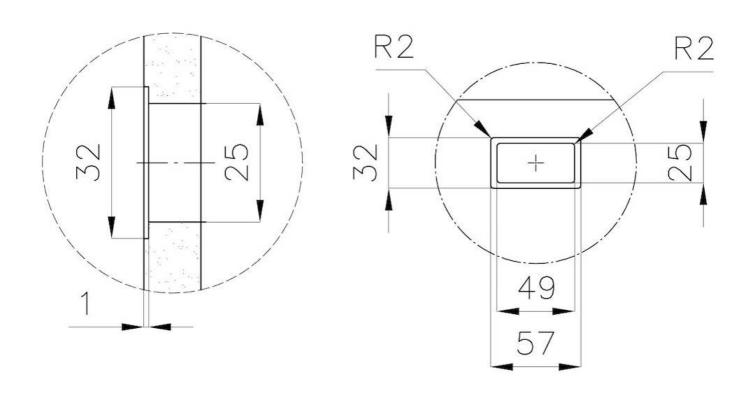

|
| Small radius                    | Bowls with squared shapes with a modern design and an increased capacity, for a minimal aesthetics connected with an extreme practicity.                                                                                                                                 |
| Perimetral overflow             | The overflow is always a security on the Foster sinks that prevents the overflow of water in case of oversights. The perimeter drain solution improves aesthetics thanks to its square and essential shape.                                                              |

### **TECHNICAL DATA**







DETTAGLIO PER TROPPO PIENO / OVERFLOW DETAILS

### **GALLERY**









### **OPTIONAL ACCESSORIES**



Cestello inox 8612 000



HPDE Chopping board 8657 001



Stainless steel plate rack 8100 201



White basket 8612 100



**White bowl** 8153 100

### **RECOMMENDED PAIRINGS**



Mixer Tap FL 8521 000



**Mixer Tap Omega** 8497 000



**Mixer Tap Omega Plus** 8497 020



### **OPTIONAL AUTOMATIC WASTE FITTINGS**



Automatic waste fitting - PM 8407 113



Gun Metal automatic waste fitting PG 8407 110