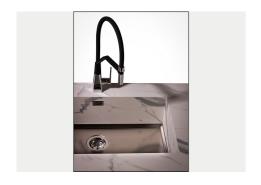

### **Sink Phantom Base**

Recommended for 20mm thickness

Kitchen Sinks

Code: 5557 240

### **FEATURES**

| PHANTOM BASE - 20 mm            | The Phantom BASE sink's bottoms are specifically engineered to be coupled with sinks made out of slabs. The perimetric trough makes for a simple and perfect installation. This version of Phantom BASE is meant for slabs of 20mm thickness.                            |
|---------------------------------|--------------------------------------------------------------------------------------------------------------------------------------------------------------------------------------------------------------------------------------------------------------------------|
| PHANTOM BASE WITHOUT<br>WELDING | The steel bottom Phantom BASE solves the problem of water draining of slab sinks, because the slope built into the moulded bottom ensures perfect draining. The radius and sloped profile of Phantom BASE guarantee great practicality and hygiene in everyday cleaning. |
| High thickness                  | Imm thick steel. A significant thickness, which guarantees the maximum sturdiness and durability.                                                                                                                                                                        |
| Small radius                    | Bowls with squared shapes with a modern design and an increased capacity, for a minimal aesthetics connected with an extreme practicity.                                                                                                                                 |
| Perimetral overflow             | The overflow is always a security on the Foster sinks that prevents the overflow of water in case of oversights. The perimeter drain solution improves aesthetics thanks to its square and essential shape.                                                              |