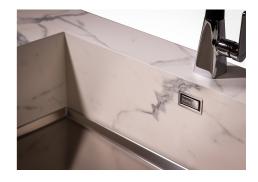

### **TECHNICAL DATA**

DETTAGLIO PER TROPPO PIENO / OVERFLOW DETAILS

### **FEATURES**

| PHANTOM BASE - 20 mm            | The Phantom BASE sink's bottoms are specifically engineered to be coupled with sinks made out of slabs. The perimetric trough makes for a simple and perfect installation. This version of Phantom BASE is meant for slabs of 20mm thickness.                            |
|---------------------------------|--------------------------------------------------------------------------------------------------------------------------------------------------------------------------------------------------------------------------------------------------------------------------|
| PHANTOM BASE WITHOUT<br>WELDING | The steel bottom Phantom BASE solves the problem of water draining of slab sinks, because the slope built into the moulded bottom ensures perfect draining. The radius and sloped profile of Phantom BASE guarantee great practicality and hygiene in everyday cleaning. |
| High thickness                  | Imm thick steel. A significant thickness, which guarantees the maximum sturdiness and durability.                                                                                                                                                                        |
| Small radius                    | Bowls with squared shapes with a modern design and an increased capacity, for a minimal aesthetics connected with an extreme practicity.                                                                                                                                 |
| Perimetral overflow             | The overflow is always a security on the Foster sinks that prevents the overflow of water in case of oversights. The perimeter drain solution improves aesthetics thanks to its square and essential shape.                                                              |