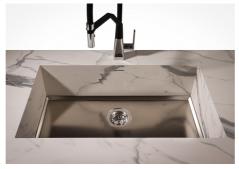

#### **DETAILS**

| Material          | AISI 304 stainless steel                                                                                 |
|-------------------|----------------------------------------------------------------------------------------------------------|
| Texture           | Foster brushed                                                                                           |
| Dimensions        | 756x446 mm for 20 mm thick sheets                                                                        |
| Standard fittings | Drain, Foster overflow and universal corrugated pipe (for installing different overflows), Boxed packing |
| Built-in hole     | View technical data sheet                                                                                |
| Bowl dimension    | 710 x 400 mm                                                                                             |
| Number of bowls   | 1 bowl                                                                                                   |
| Waste fitting     | 3,5" drain                                                                                               |

### **FEATURES**

| PHANTOM BASE - 20 mm            | The Phantom BASE sink's bottoms are specifically engineered to be coupled with sinks made out of slabs. The perimetric trough makes for a simple and perfect installation. This version of Phantom BASE is meant for slabs of 20mm thickness.                            |
|---------------------------------|--------------------------------------------------------------------------------------------------------------------------------------------------------------------------------------------------------------------------------------------------------------------------|
| PHANTOM BASE WITHOUT<br>WELDING | The steel bottom Phantom BASE solves the problem of water draining of slab sinks, because the slope built into the moulded bottom ensures perfect draining. The radius and sloped profile of Phantom BASE guarantee great practicality and hygiene in everyday cleaning. |
| High thickness                  | Imm thick steel. A significant thickness, which guarantees the maximum sturdiness and durability.                                                                                                                                                                        |
| Small radius                    | Bowls with squared shapes with a modern design and an increased capacity, for a minimal aesthetics connected with an extreme practicity.                                                                                                                                 |
| Perimetral overflow             | The overflow is always a security on the Foster sinks that prevents the overflow of water in case of oversights. The perimeter drain solution improves aesthetics thanks to its square and essential shape.                                                              |