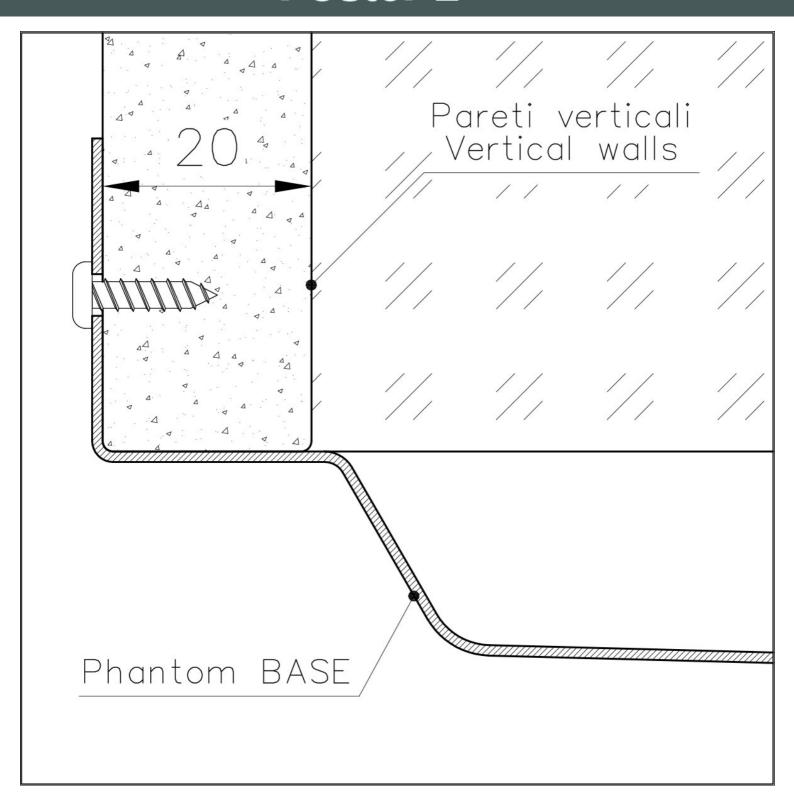

### **FEATURES**

| PHANTOM BASE - 20 mm            | The Phantom BASE sink's bottoms are specifically engineered to be coupled with sinks made out of slabs. The perimetric trough makes for a simple and perfect installation. This version of Phantom BASE is meant for slabs of 20mm thickness.                            |
|---------------------------------|--------------------------------------------------------------------------------------------------------------------------------------------------------------------------------------------------------------------------------------------------------------------------|
| PHANTOM BASE WITHOUT<br>WELDING | The steel bottom Phantom BASE solves the problem of water draining of slab sinks, because the slope built into the moulded bottom ensures perfect draining. The radius and sloped profile of Phantom BASE guarantee great practicality and hygiene in everyday cleaning. |
| High thickness                  | Imm thick steel. A significant thickness, which guarantees the maximum sturdiness and durability.                                                                                                                                                                        |
| Small radius                    | Bowls with squared shapes with a modern design and an increased capacity, for a minimal aesthetics connected with an extreme practicity.                                                                                                                                 |
| Perimetral overflow             | The overflow is always a security on the Foster sinks that prevents the overflow of water in case of oversights. The perimeter drain solution improves aesthetics thanks to its square and essential shape.                                                              |

### **TECHNICAL DATA**

DETTAGLIO PER TROPPO PIENO / OVERFLOW DETAILS